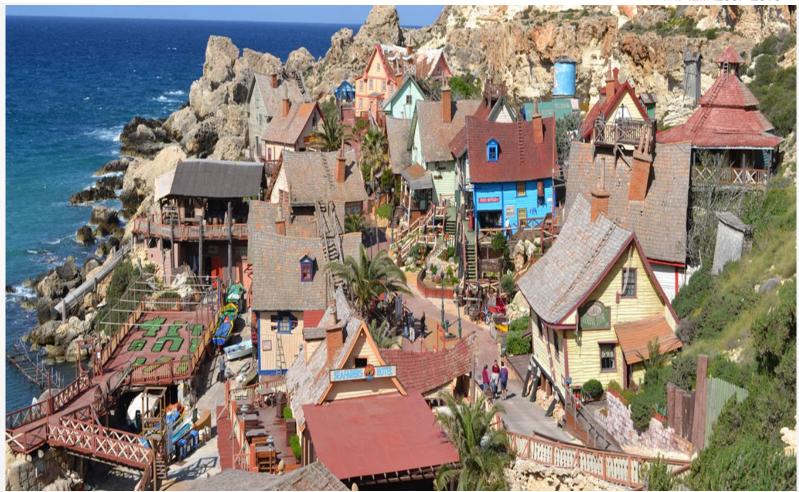

# Day 3

Site visit to Popeye Village

#### Think about:

Set designs, look at specific items and how the designs would be drawn up and model boxes made

What are they made out of?

Try and find some small props items and furniture

Location filming H & S – outdoor locations